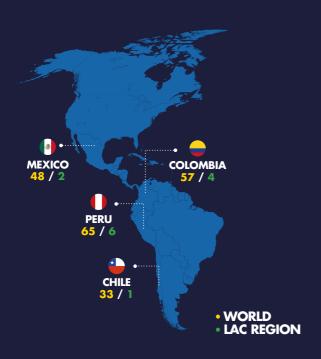

# **INVESTOR PROTECTION INDEX**

Colombia (40, 11) Chile (33, 4) Mexico (31, 10) Peru (34, 7)