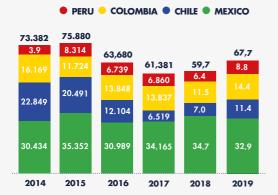

# **8TH LARGEST RECIPIENT OF FDI** WORLDWIDE, REPRESENTING 43.57% OF INVESTMENTS IN LATIN **AMERICA AND THE CARIBBEAN** (2014 - 2019)

# **LEADING FDI DESTINATIONS WORLDWIDE (2014-2019)**

Excluding offshore financial centers in the Caribbean: Anguila, Antigua and Barbuda Aruba, Bahamas, Barbados, British Virgin Islands, Cayman Islands, Curação, Dominica, Grenada, Montserrat, Saint Kitts and Nevis, Saint Lucia, Saint Vincent and the Grenadines, Saint Martin (Dutch side), and Turks and Caicos.

**OTHER** 

Source: UNCTAD, September, 2020, ProColombia calculations based on 2019 values