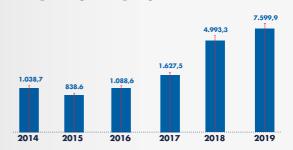

# **FOREIGN DIRECT INVESTMENT** IN THE PACIFIC ALLIANCE FROM AROUND THE WORLD

# **US \$402 BILLION** (2014 - 2019)