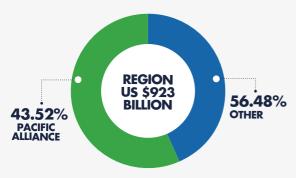

# **SHARE OF PACIFIC ALLIANCE FDI IN LAC** (2014-2019)

Source: UNCTAD stats. September 2020

# **ECONOMIC INTEGRATION** HAS DRIVEN INTRA-ALLIANCE **INVESTMENTS US \$17.186 BILLION** FROM 2014 TO 2019

Source: FDI MARKETS, accumulated capital in projects for and originating from PA countries. Values in billions of USD