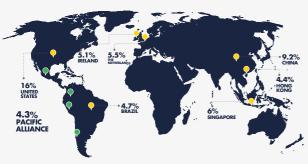

# **FOREIGN DIRECT INVESTMENT** IN THE PACIFIC ALLIANCE FROM AROUND THE WORLD

# **US \$402 BILLION** (2014 - 2019)