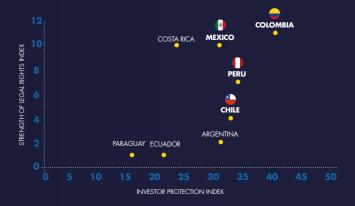

# POLITICAL AND ECONOMIC STABILITY COMPETITIVENESS INDEX 2017-2018:

# **INVESTOR PROTECTION INDEX**

Colombia (40, 11) Chile (33, 4) Mexico (31, 10) Peru (34, 7)

# PREDICTABILITY AND CLARITY IN THE RULES OF THE GAME

Clear rules and legal stability of the PA Trade Protocol:

Source: WEF 2019