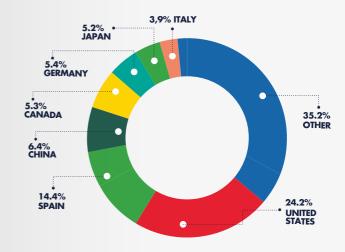

# **LEADING INVESTMENT SECTORS (2014 - 2019)**

Source: UNCTAD (September 2020)

17% **ENERGY** 

MANUFACTURING MINING AND PETROLEUM

18%

14% **SERVICES** 

10% **INFRASTRUCTURE** AND LOGISTICS

**AGRIBUSINESS** 

**TOURISM** 

**LEADING INVESTOR COUNTRIES** 

Source: FDI markets 2020, based on cumulative 2014-2019 capital values

Source: FDI MARKETS, September 2020

2% OTHER